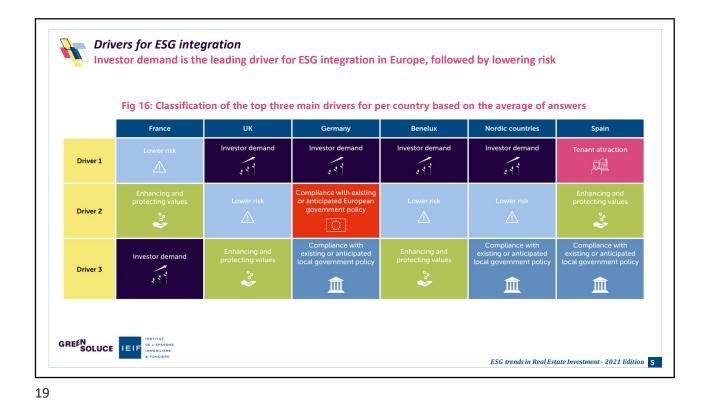

| D BY           |





## LEADING TO ...

THERE IS NO EMPIRICAL EVIDENCE THAT GREEN BOND ISSUANCE ACTS AS A CATALYST FOR ACHIEVING LOWER COST OF CAPITAL

THERE IS NO EMPIRICAL EVIDENCE THAT REAL ESTATE GREEN BONDS ARE THE MOST EFFICIENT SOURCE OF CARBON NEUTRALIZATION

SIGNALING SUSTAINABLE PERFORMANCE DERIVES MORE VALUE FOR GREEN BOND ISSUERS THAN EXECUTION

Source : Steer Center for Global Real Estate, Georgetown University, 2021 How Green are Green Bonds, Demystifying real estate green bonds decarbonization efficiency

## 1 EUR INVESTED IN A REAL ESTATE GREEN BOND IS 81X LESS EFFICIENT THEN THE SAME EUR INVESTED IN RENEWABLES

source : green-dividend.com

## YOU DO NOT SOLVE A **100 YEAR** CRISIS WITH A **5 YEAR** BOND

(not even with a 10 year bond)





























| uture v | vebinars:                                                                                                                                                                                                                                                                                                                                                       | #ExpertsInConversation                                                            |  |  |  |  |  |
|---------|----------------------------------------------------------------------------------------------------------------------------------------------------------------------------------------------------------------------------------------------------------------------------------------------------------------------