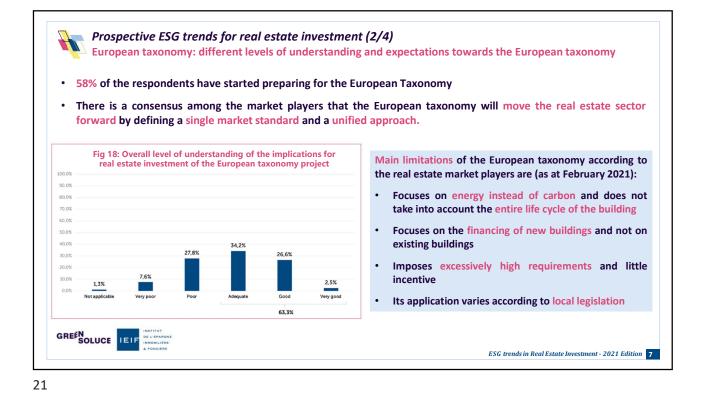

| D BY           |





## LEADING TO ...

THERE IS NO EMPIRICAL EVIDENCE THAT GREEN BOND ISSUANCE ACTS AS A CATALYST FOR ACHIEVING LOWER COST OF CAPITAL

THERE IS NO EMPIRICAL EVIDENCE THAT REAL ESTATE GREEN BONDS ARE THE MOST EFFICIENT SOURCE OF CARBON NEUTRALIZATION

SIGNALING SUSTAINABLE PERFORMANCE DERIVES MORE VALUE FOR GREEN BOND ISSUERS THAN EXECUTION

Source : Steer Center for Global Real Estate, Georgetown University, 2021 How Green are Green Bonds, Demystifying real estate green bonds decarbonization efficiency

## 1 EUR INVESTED IN A REAL ESTATE GREEN BOND IS 81X LESS EFFICIENT THEN THE SAME EUR INVESTED IN RENEWABLES

source : green-dividend.com

## YOU DO NOT SOLVE A **100 YEAR** CRISIS WITH A **5 YEAR** BOND

(not even with a 10 year bond)





























| uture v | vebinars:                                                                                                                                                                                                                                                                                                                                                       | #ExpertsInConversation                                                            |  |  |  |  |  |
|---------|--------------------------------------------------------------------------------------------------------------------------------------------------------------------------------------------------------------------------------------------------------------------------------------------------------------------------