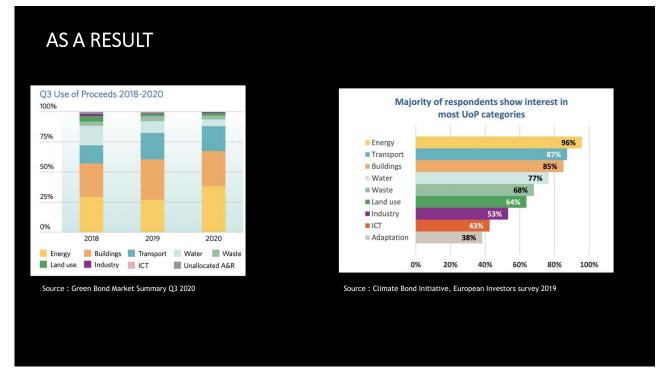

## LEADING TO ...

THERE IS NO EMPIRICAL EVIDENCE THAT GREEN BOND ISSUANCE ACTS AS A CATALYST FOR ACHIEVING LOWER COST OF CAPITAL

THERE IS NO EMPIRICAL EVIDENCE THAT REAL ESTATE GREEN BONDS ARE THE MOST EFFICIENT SOURCE OF CARBON NEUTRALIZATION

SIGNALING SUSTAINABLE PERFORMANCE DERIVES MORE VALUE FOR GREEN BOND ISSUERS THAN EXECUTION

Source : Steer Center for Global Real Estate, Georgetown University, 2021 How Green are Green Bonds, Demystifying real estate green bonds decarbonization efficiency

## 1 EUR INVESTED IN A REAL ESTATE GREEN BOND IS 81X LESS EFFICIENT THEN THE SAME EUR INVESTED IN RENEWABLES

source : green-dividend.com