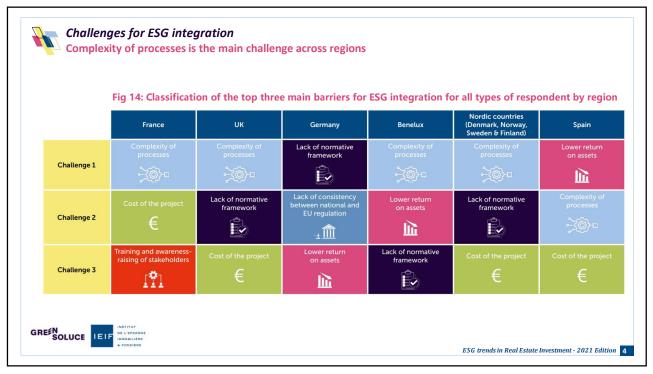

OI                    | D BY           |





## LEADING TO ...

THERE IS NO EMPIRICAL EVIDENCE THAT GREEN BOND ISSUANCE ACTS AS A CATALYST FOR ACHIEVING LOWER COST OF CAPITAL

THERE IS NO EMPIRICAL EVIDENCE THAT REAL ESTATE GREEN BONDS ARE THE MOST EFFICIENT SOURCE OF CARBON NEUTRALIZATION

SIGNALING SUSTAINABLE PERFORMANCE DERIVES MORE VALUE FOR GREEN BOND ISSUERS THAN EXECUTION

Source : Steer Center for Global Real Estate, Georgetown University, 2021 How Green are Green Bonds, Demystifying real estate green bonds decarbonization efficiency

## 1 EUR INVESTED IN A REAL ESTATE GREEN BOND IS 81X LESS EFFICIENT THEN THE SAME EUR INVESTED IN RENEWABLES

source : green-dividend.com

## YOU DO NOT SOLVE A **100 YEAR** CRISIS WITH A **5 YEAR** BOND

(not even with a 10 year bond)





























| uture v | vebinars:                                                                                                                                                                                                                                                                                                                                                       | #ExpertsInConversation                                                            |  |  |  |  |  |
|---------|--------------------------------------------------------------------------------------------------------------------------------------------------------------------------------------------------------------------------------------------------------------------------------------------------------------------