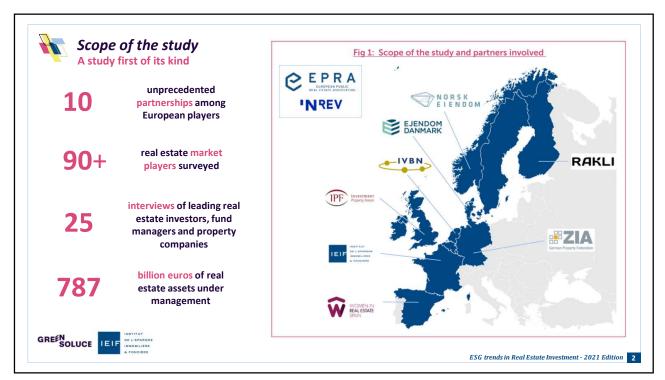

| GOOI                    | D BY           |





## LEADING TO ...

THERE IS NO EMPIRICAL EVIDENCE THAT GREEN BOND ISSUANCE ACTS AS A CATALYST FOR ACHIEVING LOWER COST OF CAPITAL

THERE IS NO EMPIRICAL EVIDENCE THAT REAL ESTATE GREEN BONDS ARE THE MOST EFFICIENT SOURCE OF CARBON NEUTRALIZATION

SIGNALING SUSTAINABLE PERFORMANCE DERIVES MORE VALUE FOR GREEN BOND ISSUERS THAN EXECUTION

Source : Steer Center for Global Real Estate, Georgetown University, 2021 How Green are Green Bonds, Demystifying real estate green bonds decarbonization efficiency

## 1 EUR INVESTED IN A REAL ESTATE GREEN BOND IS 81X LESS EFFICIENT THEN THE SAME EUR INVESTED IN RENEWABLES

source : green-dividend.com

## YOU DO NOT SOLVE A **100 YEAR** CRISIS WITH A **5 YEAR** BOND

(not even with a 10 year bond)





























| uture v | vebinars:                                                                                                                                                                                                                                                                                                                                                       | #ExpertsInConversation                                                            |  |  |  |  |  |
|---------|----------------------------------------------------------------------------------------------------------------------------------------------------------------------------------------------------------------------------------------------------------------------------------------------------------------