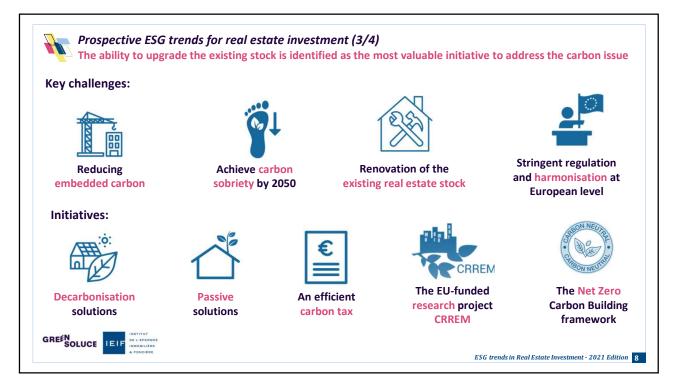

| D BY           |





## LEADING TO ...

THERE IS NO EMPIRICAL EVIDENCE THAT GREEN BOND ISSUANCE ACTS AS A CATALYST FOR ACHIEVING LOWER COST OF CAPITAL

THERE IS NO EMPIRICAL EVIDENCE THAT REAL ESTATE GREEN BONDS ARE THE MOST EFFICIENT SOURCE OF CARBON NEUTRALIZATION

SIGNALING SUSTAINABLE PERFORMANCE DERIVES MORE VALUE FOR GREEN BOND ISSUERS THAN EXECUTION

Source : Steer Center for Global Real Estate, Georgetown University, 2021 How Green are Green Bonds, Demystifying real estate green bonds decarbonization efficiency

## 1 EUR INVESTED IN A REAL ESTATE GREEN BOND IS 81X LESS EFFICIENT THEN THE SAME EUR INVESTED IN RENEWABLES

source : green-dividend.com

## YOU DO NOT SOLVE A **100 YEAR** CRISIS WITH A **5 YEAR** BOND

(not even with a 10 year bond)





























| uture v | vebinars:                                                                                                                                                                                                                                                                                                                                                       | #ExpertsInConversation                                                            |  |  |  |  |  |
|---------|----------------------------------------------------------------------------------------------------------------------------------------------------------------------------------------------------------------------------------------------------------------------------------------------------------------------------