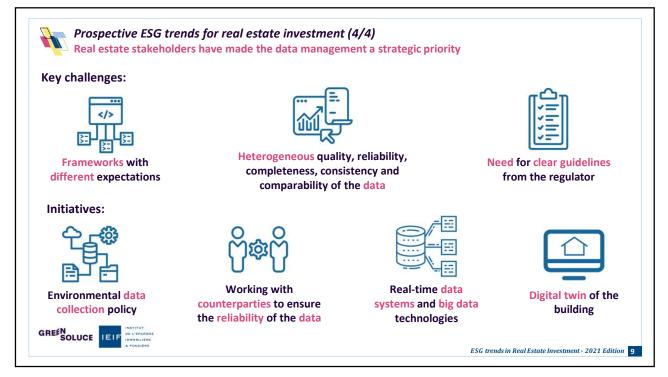

| D BY           |





## LEADING TO ...

THERE IS NO EMPIRICAL EVIDENCE THAT GREEN BOND ISSUANCE ACTS AS A CATALYST FOR ACHIEVING LOWER COST OF CAPITAL

THERE IS NO EMPIRICAL EVIDENCE THAT REAL ESTATE GREEN BONDS ARE THE MOST EFFICIENT SOURCE OF CARBON NEUTRALIZATION

SIGNALING SUSTAINABLE PERFORMANCE DERIVES MORE VALUE FOR GREEN BOND ISSUERS THAN EXECUTION

Source : Steer Center for Global Real Estate, Georgetown University, 2021 How Green are Green Bonds, Demystifying real estate green bonds decarbonization efficiency

## 1 EUR INVESTED IN A REAL ESTATE GREEN BOND IS 81X LESS EFFICIENT THEN THE SAME EUR INVESTED IN RENEWABLES

source : green-dividend.com

## YOU DO NOT SOLVE A **100 YEAR** CRISIS WITH A **5 YEAR** BOND

(not even with a 10 year bond)





























| uture v | vebinars:                                                                                                                                                                                                                                                                                                                                                       | #ExpertsInConversation                                                            |  |  |  |  |  |
|---------|------------------------------------------------------------------------------------------------------------------------------------------------------------------------------------------------------------------------------------------------------------------------------------------------------------------------------