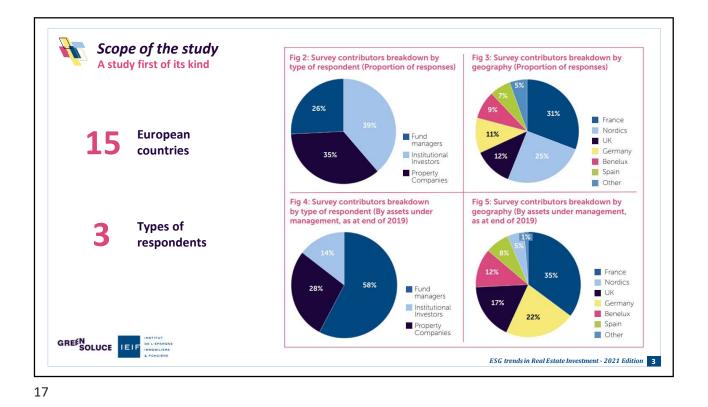

GOOI                    | D BY           |





## LEADING TO ...

THERE IS NO EMPIRICAL EVIDENCE THAT GREEN BOND ISSUANCE ACTS AS A CATALYST FOR ACHIEVING LOWER COST OF CAPITAL

THERE IS NO EMPIRICAL EVIDENCE THAT REAL ESTATE GREEN BONDS ARE THE MOST EFFICIENT SOURCE OF CARBON NEUTRALIZATION

SIGNALING SUSTAINABLE PERFORMANCE DERIVES MORE VALUE FOR GREEN BOND ISSUERS THAN EXECUTION

Source : Steer Center for Global Real Estate, Georgetown University, 2021 How Green are Green Bonds, Demystifying real estate green bonds decarbonization efficiency

## 1 EUR INVESTED IN A REAL ESTATE GREEN BOND IS 81X LESS EFFICIENT THEN THE SAME EUR INVESTED IN RENEWABLES

source : green-dividend.com

## YOU DO NOT SOLVE A **100 YEAR** CRISIS WITH A **5 YEAR** BOND

(not even with a 10 year bond)





























| uture v | vebinars:                                                                                                                                                                                                                                                                                                                                                       | #ExpertsInConversation                                                            |  |  |  |  |  |
|---------|------------------------------------------------------------------------------------------------------------------------------------------------------------------------------------------------------------------------------------------------------------------------------------------------------------------