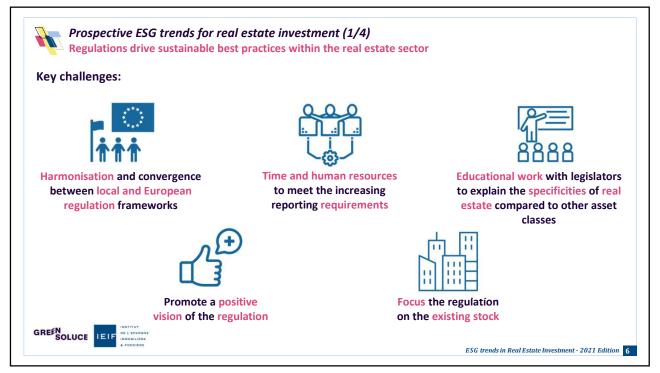

| D BY           |





## LEADING TO ...

THERE IS NO EMPIRICAL EVIDENCE THAT GREEN BOND ISSUANCE ACTS AS A CATALYST FOR ACHIEVING LOWER COST OF CAPITAL

THERE IS NO EMPIRICAL EVIDENCE THAT REAL ESTATE GREEN BONDS ARE THE MOST EFFICIENT SOURCE OF CARBON NEUTRALIZATION

SIGNALING SUSTAINABLE PERFORMANCE DERIVES MORE VALUE FOR GREEN BOND ISSUERS THAN EXECUTION

Source : Steer Center for Global Real Estate, Georgetown University, 2021 How Green are Green Bonds, Demystifying real estate green bonds decarbonization efficiency

## 1 EUR INVESTED IN A REAL ESTATE GREEN BOND IS 81X LESS EFFICIENT THEN THE SAME EUR INVESTED IN RENEWABLES

source : green-dividend.com

## YOU DO NOT SOLVE A **100 YEAR** CRISIS WITH A **5 YEAR** BOND

(not even with a 10 year bond)





























| uture v | vebinars:                                                                                                                                                                                                                                                                                                                                                       | #ExpertsInConversation                                                            |  |  |  |  |  |
|---------|------------------------------------------------------------------------------------------------------------------------------------------------------------------------------------------------------------------------------------------------------------------------------------------------------------------------