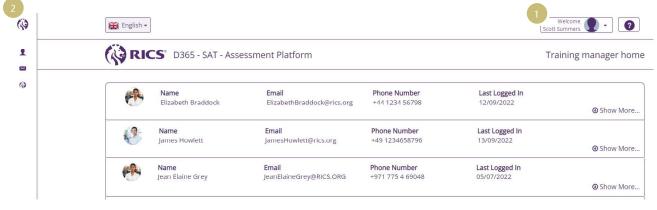

## COUNSELLOR

| GR         | ICS D365 - SAT - As                     | sessment Platform                                                                                     |                                          |                                        | Counsellor Ho                          |
|------------|-----------------------------------------|-------------------------------------------------------------------------------------------------------|------------------------------------------|----------------------------------------|----------------------------------------|
|            | the course, please be aware that your ( | g module on the RICS Online Academy. If you have<br>Completed status is not updated in the system imm |                                          |                                        |                                        |
| e          | Name<br>Elizabeth Braddock              | <b>Email</b><br>ElizabethBraddock@rics.org                                                            | <b>Phone Number</b><br>+44 1234 56798    | Last Logged In<br>10/06/2022           | Co Co Co<br>O Show Mor                 |
| apany      | Name<br>Henry McCoy                     | Email<br>HenryMcCoy@rics.org<br>Title                                                                 | Phone Number<br>+44 466080840<br>Pathway | Last Logged In<br>10/06/2022<br>Expect | ලී ල ල ල ල ල ල ල ල ල ල ල ල ල ල ල ල ල ල |
| e Atterbur | ry consulting                           | Surveyor<br>4 Completed                                                                               | Commercial Real Est                      |                                        | Completed                              |
|            | ionalism Module (Expires: 07/06/        | Completed                                                                                             | ) 🗗 Case Study                           | S Selected                             | Started                                |
| Employr    | ment History                            |                                                                                                       | <ul> <li>Ø Approve Cane</li> </ul>       | didate                                 | Not Approved                           |
| Employn    | nent History                            |                                                                                                       | <ul> <li>⊘ Approve Canc</li> </ul>       | lidate                                 | 5 Not Approved                         |
|            |                                         |                                                                                                       | 1                                        |                                        |                                        |

## Home

The homepage allows you to see the progress of your candidates and reach the key areas of your counsellor functions.

#### 01 Counsellor training

Access to a counsellor training module is available, if you are a new counsellor or wish to refresh your understanding of the role.

#### 02 Candidate banners

Each banner represents a candidate you are counselling. You can view name, email, phone number and the date of each candidate's last log into the platform. Click on the banner to access more information on a candidate.

#### 03 Approval notifications

The icons in the banner indicate what elements of the submission the candidate has requested you to review: summary of experience for each competency; case study; final submission.

#### - 04 Candidate progress tracker

The candidate's progress against key elements of the assessment journey is indicated. You can view the competencies selected and case study. Click on the appropriate coloured button to access those elements.

#### 05 Final assessment approval

When all a candidate's elements are complete (shown by green buttons), you must approve the candidate for final assessment. Click the 'Not Approved' button to change the status to 'Approved'.

#### 06. Counsellor declaration

Read the declaration and, if satisfied, click 'Submit approval'. The candidate will be notified and the final assessment submission option will now be available to the candidate.