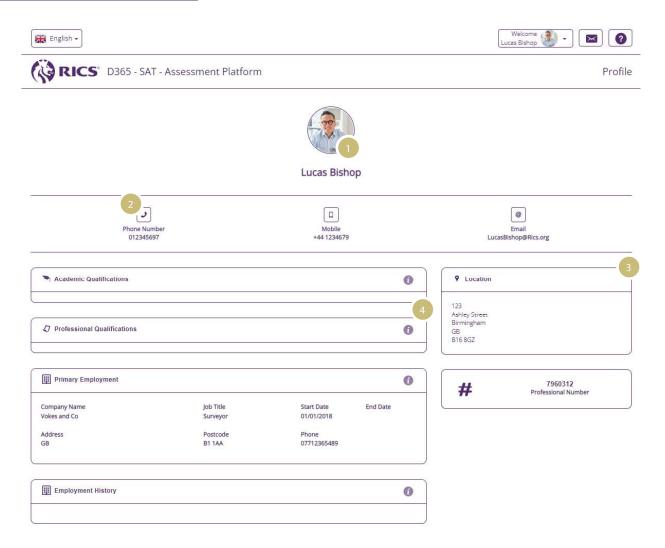

## Profile view

The profile view displays information about you.

01 Your profile photo, name and honours

02 Your contact details

03 Your personal address

**04** The academic qualifications, professional qualifications and employment history you have recorded