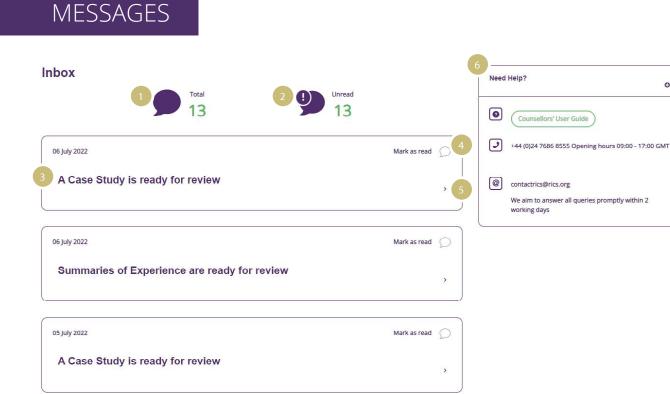

## Messages

0

We will contact you through the platform with key messages as you progress with your assessment.

#### 01 Total messages

The total number of messages you have received.

#### 02 Unread messages

The total number of unread messages.

03 Title The title of the message.

04 Mark as read When you select a message, it will be marked as read.

#### 05 Message content

Use the dropdown arrow to open and close the message content.

#### 06 Help

Access contact details for your local RICS office and the platform user guide.